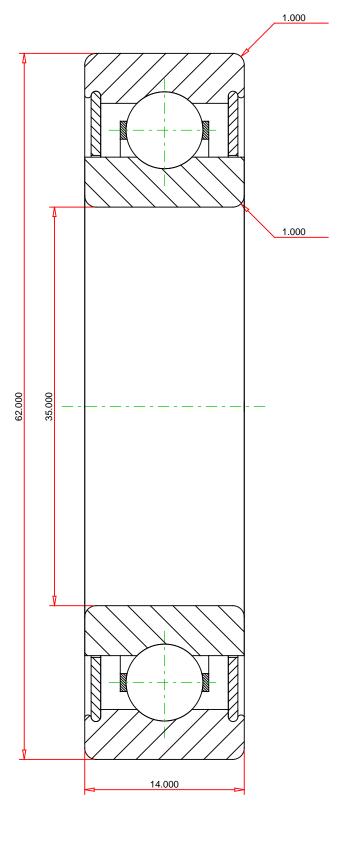

## <u>Specifications</u> | <u>Dimensions</u> | <u>Basic Load Ratings</u> | <u>Factors</u>

| Specifications - |                           |               |  |  |
|------------------|---------------------------|---------------|--|--|
|                  | Clearance                 | C3            |  |  |
|                  | Bore Size d               | 35.000 mm     |  |  |
|                  | Features                  | Shields       |  |  |
|                  | Bearing Type              | Standard DGBB |  |  |
|                  | Weight                    | 0.15 Kg       |  |  |
|                  | Manufacturing Part Number | 6007-ZZC3     |  |  |

| Dimensions        |           | _ |
|-------------------|-----------|---|
| utside Diameter D | 62.000 mm |   |

| Outside Ring Width B | 14.000 mm |
|----------------------|-----------|
| Radius Rs min        | 1.000 mm  |